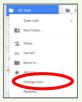

## 'Add Color' to Folders:

Are you a color-coder? You can add color to your Drive!

1. Right-click on a folder, and choose "*Change Color*." Many color options are available!