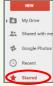

1. Right-click on a file or folder and choose "Add star."

Note: In "Grid View" you won't notice any change. In

2. To quickly access your starred folders & files, choose "*Starred*" on the left-hand side.