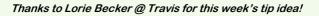

1. Right-click on a file or folder and choose "Add star."

Note: In "Grid View" you won't notice any change. In

2. To quickly access your starred folders & files, choose "*Starred*" on the left-hand side.